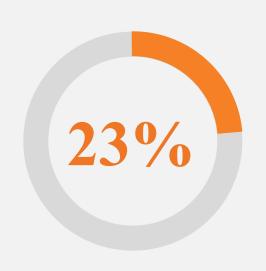

#### MEMBERS WHO ARE ENGAGED IN THEIR ONLINE COMMUNITY:

more likely to recommend association to their peers

Source: ASAE Research